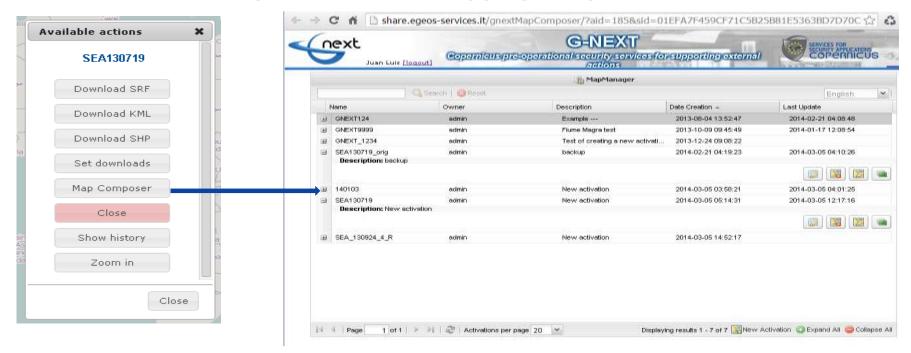

### After PD is accepted

- SC can assign a PC for each product
- Production Work Plan is uploaded

MapComposer integration without logging in again.

Make products accesible

MapViewer integration without logging in again.