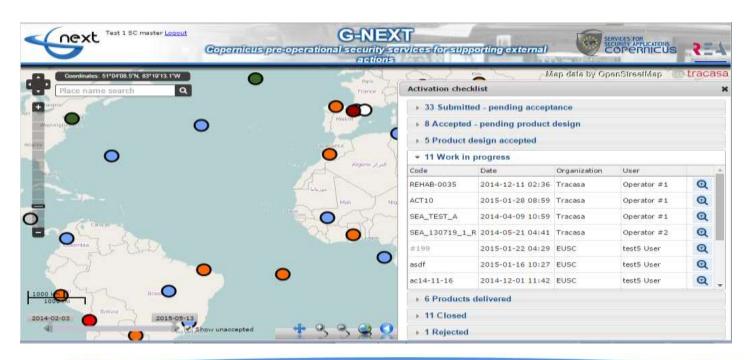

## Follow Up Page

- The web map application allows user track the life of the activations
- A popup allows seeing the actual activation status. The states are:
  - SRF Submitted Pending acceptance
  - SRF Rejected
  - SRF Accepted Pending Product Design
  - Product Design Accepted
  - Work in progress
  - Product tasks delivered
  - Activation Closed

Activations can be listed by status

Able to click on the icons and retrieve the workflow information related to an

activation

| Activation history |            |                 |                    |                |       |           |                     |                 |
|--------------------|------------|-----------------|--------------------|----------------|-------|-----------|---------------------|-----------------|
| Bablo Veta         |            |                 |                    |                |       |           |                     | SEA_130924_4_F  |
| Copernicus         |            |                 |                    |                |       |           |                     |                 |
| Dates              |            |                 |                    |                |       |           |                     |                 |
| Submission         | 2013-09-24 | 00:00           |                    |                |       |           |                     |                 |
| Sensitivity Check  | 2013-09-24 | 00:00           |                    |                |       |           |                     |                 |
| Status progress    |            |                 |                    |                |       |           |                     |                 |
| Date               | User       | From            | To state           | us Li          | apse  |           | Comm                | ents            |
| 2013-09-24 15:28   | Bablo Veta |                 | Submitt            | ted 1          | 5 ho  | urs       | Initial !           | SRF submission  |
| 2013-09-24 16:31   | Pablo Vega | Submitted       | Rejecte            | d a            | n ho  | ur        | Finally<br>reject i | we decided to   |
| 2013-09-24 16:32   | Pablo Vega | Rejected        | Submitt            | ted a          | min   | ute       | and we              | reactivate      |
| 2013-09-24 16:32   | Pablo Vega | Submitted       | Accepte            | ed a           | few   | seconds   | Validat             | et              |
| 2013-09-24 16:48   | Pablo Vega | Establish Salar |                    | 1              | 6 mi  | nutes     | Initial F           | PD submission   |
| 2013-09-24 17:03   | Bablo Veta | Accepted        | Product<br>accepte | design 1       | 5 mi  | nutes     | User V              | alidated        |
| Product status p   | orogress   |                 |                    |                |       |           |                     |                 |
| Damage Distribut   | ion        |                 |                    |                |       |           |                     |                 |
| Date               | User       | From statu      | 185                | To status      |       | Lapse     |                     | Comments        |
| 2013-09-24 17:07   | Pablo Vega | Defined         |                    | Under producti | on:   | a few sec | onds I              | magery received |
| 2013-09-25 12:32   | Pablo Vega | Under pro-      | duction            | Quality checke | d     | 19 hours  |                     | QCed            |
| 2013-10-30 12:23   | Juan Luis  | Quality che     | ecked              | Validated      |       | a month   |                     | Feating JLC     |
| Border Crossing P  | oint       |                 |                    |                |       |           |                     |                 |
| Date               | User       | From statu      | is                 | To status      |       | Lapse     |                     | Comments        |
| 2013-09-25 12:37   | Pahlo Vega | Defined         |                    | Under produc   | rtion | n few     | seconde             | t IMG received  |