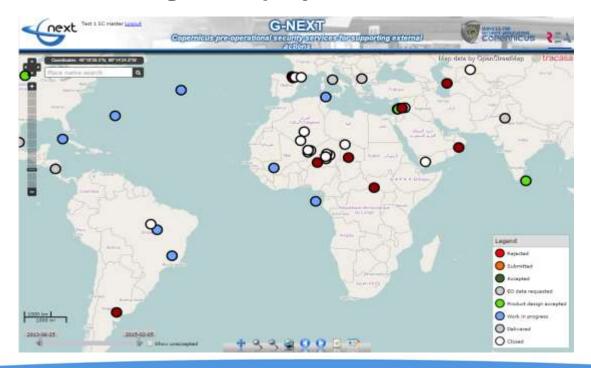

## Follow Up Page

- The web map application allows user track the life of the activations
- A popup allows seeing the actual activation status. The states are:
  - SRF Submitted Pending acceptance
  - SRF Rejected
  - SRF Accepted Pending Product Design
  - Product Design Accepted
  - Work in progress
  - Product tasks delivered
  - Activation Closed

Activations can be listed by status

Able to click on the icons and retrieve the workflow information related to an

activation

| Activation history |            |                 |                    |                |       |           |                     |                 |
|--------------------|------------|-----------------|--------------------|----------------|-------|-----------|---------------------|-----------------|
| Bablo Veta         |            |                 |                    |                |       |           |                     | SEA_130924_4_F  |
| Copernicus         |            |                 |                    |                |       |           |                     |                 |
| Dates              |            |                 |                    |                |       |           |                     |                 |
| Submission         | 2013-09-24 | 00:00           |                    |                |       |           |                     |                 |
| Sensitivity Check  | 2013-09-24 | 00:00           |                    |                |       |           |                     |                 |
| Status progress    |            |                 |                    |                |       |           |                     |                 |
| Date               | User       | From            | To state           | us Li          | apse  |           | Comm                | ents            |
| 2013-09-24 15:28   | Bablo Veta |                 | Submitt            | ted 1          | 5 ho  | urs       | Initial !           | SRF submission  |
| 2013-09-24 16:31   | Pablo Vega | Submitted       | Rejecte            | d a            | n ho  | ur        | Finally<br>reject i | we decided to   |
| 2013-09-24 16:32   | Pablo Vega | Rejected        | Submitt            | ted a          | min   | ute       | and we              | reactivate      |
| 2013-09-24 16:32   | Pablo Vega | Submitted       | Accepte            | ed a           | few   | seconds   | Validat             | et              |
| 2013-09-24 16:48   | Pablo Vega | Establish Salar |                    | 1              | 6 mi  | nutes     | Initial F           | PD submission   |
| 2013-09-24 17:03   | Bablo Veta | Accepted        | Product<br>accepte | design 1       | 5 mi  | nutes     | User V              | alidated        |
| Product status p   | orogress   |                 |                    |                |       |           |                     |                 |
| Damage Distribut   | ion        |                 |                    |                |       |           |                     |                 |
| Date               | User       | From statu      | 185                | To status      |       | Lapse     |                     | Comments        |
| 2013-09-24 17:07   | Pablo Vega | Defined         |                    | Under producti | on:   | a few sec | onds I              | magery received |
| 2013-09-25 12:32   | Pablo Vega | Under pro-      | duction            | Quality checke | d     | 19 hours  |                     | QCed            |
| 2013-10-30 12:23   | Juan Luis  | Quality che     | ecked              | Validated      |       | a month   |                     | Feating JLC     |
| Border Crossing P  | oint       |                 |                    |                |       |           |                     |                 |
| Date               | User       | From statu      | is                 | To status      |       | Lapse     |                     | Comments        |
| 2013-09-25 12:37   | Pahlo Vega | Defined         |                    | Under produc   | rtion | n few     | seconde             | t IMG received  |