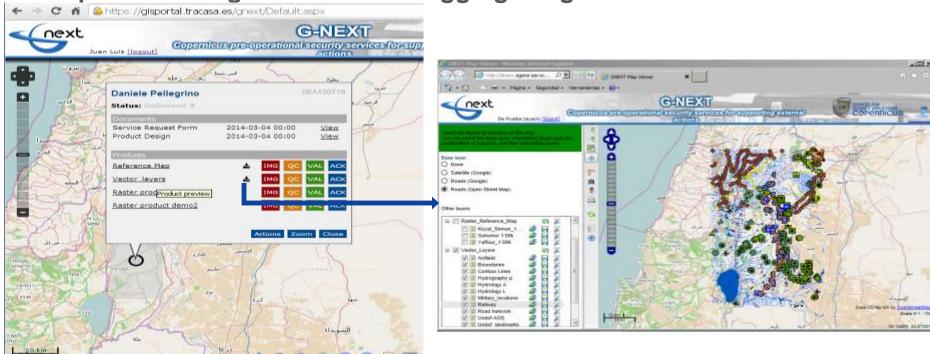

## tracasa 3.5. Workflow Manager

When products are assigned the user can track each product in the following states:

- Under production (IMG)
  - The input for the product has been received (imagery)
- Quality checked (QC)
  - Product elements have passed the QC
- Validated (VAL)
  - The product is ready for delivery
- Delivery acknowledged (ACK)
  - User has acknowledge reception of product
  - SC can do it "in behalf of User"
- Ready to download
  - Right after the validation. It links to MapViewer and to download the product

Make products accesible

MapViewer integration without logging in again.