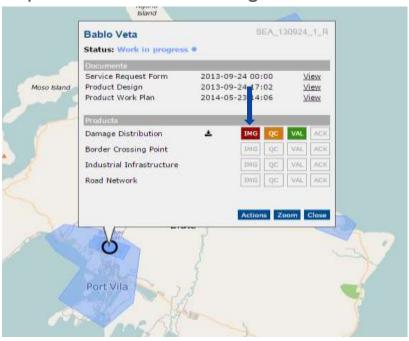

## Follow Up Page

- The web map application allows user track the life of the activations
- A popup allows seeing the actual activation status. The states are:
  - SRF Submitted Pending acceptance
  - SRF Rejected
  - SRF Accepted Pending Product Design
  - Product Design Accepted
  - Work in progress
  - Product tasks delivered
  - Activation Closed

Activations can be listed by status

Able to click on the icons and retrieve the workflow information related to an

activation

| Activation history |            |                 |                    |                |       |           |                     |                 |
|--------------------|------------|-----------------|--------------------|----------------|-------|-----------|---------------------|-----------------|
| Bablo Veta         |            |                 |                    |                |       |           |                     | SEA_130924_4_F  |
| Copernicus         |            |                 |                    |                |       |           |                     |                 |
| Dates              |            |                 |                    |                |       |           |                     |                 |
| Submission         | 2013-09-24 | 00:00           |                    |                |       |           |                     |                 |
| Sensitivity Check  | 2013-09-24 | 00:00           |                    |                |       |           |                     |                 |
| Status progress    |            |                 |                    |                |       |           |                     |                 |
| Date               | User       | From            | To state           | us Li          | apse  |           | Comm                | ents            |
| 2013-09-24 15:28   | Bablo Veta |                 | Submitt            | ted 1          | 5 ho  | urs       | Initial !           | SRF submission  |
| 2013-09-24 16:31   | Pablo Vega | Submitted       | Rejecte            | d a            | n ho  | ur        | Finally<br>reject i | we decided to   |
| 2013-09-24 16:32   | Pablo Vega | Rejected        | Submitt            | ted a          | min   | ute       | and we              | reactivate      |
| 2013-09-24 16:32   | Pablo Vega | Submitted       | Accepte            | ed a           | few   | seconds   | Validat             | et              |
| 2013-09-24 16:48   | Pablo Vega | Establish Salar |                    | 1              | 6 mi  | nutes     | Initial F           | PD submission   |
| 2013-09-24 17:03   | Bablo Veta | Accepted        | Product<br>accepte | design 1       | 5 mi  | nutes     | User V              | alidated        |
| Product status p   | orogress   |                 |                    |                |       |           |                     |                 |
| Damage Distribut   | ion        |                 |                    |                |       |           |                     |                 |
| Date               | User       | From statu      | 185                | To status      |       | Lapse     |                     | Comments        |
| 2013-09-24 17:07   | Pablo Vega | Defined         |                    | Under producti | on:   | a few sec | onds I              | magery received |
| 2013-09-25 12:32   | Pablo Vega | Under pro-      | duction            | Quality checke | d     | 19 hours  |                     | QCed            |
| 2013-10-30 12:23   | Juan Luis  | Quality che     | ecked              | Validated      |       | a month   |                     | Feating JLC     |
| Border Crossing P  | oint       |                 |                    |                |       |           |                     |                 |
| Date               | User       | From statu      | is                 | To status      |       | Lapse     |                     | Comments        |
| 2013-09-25 12:37   | Pahlo Vega | Defined         |                    | Under produc   | rtion | n few     | seconde             | t IMG received  |