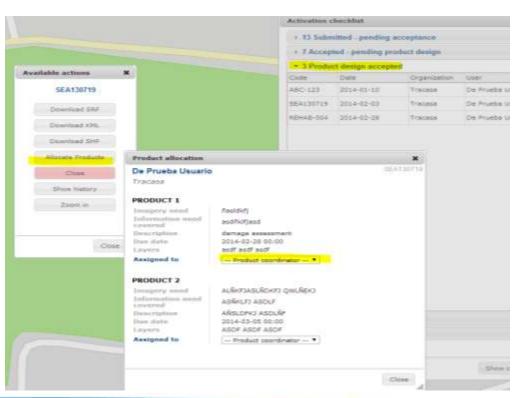

### After PD is accepted

- SC can assign a PC for each product
- Production Work Plan is uploaded

MapComposer integration without logging in again.

## tracasa 3.5. Workflow Manager

When products are assigned the user can track each product in the following states:

- Under production (IMG)
  - The input for the product has been received (imagery)
- Quality checked (QC)
  - Product elements have passed the QC
- Validated (VAL)
  - The product is ready for delivery
- Delivery acknowledged (ACK)
  - User has acknowledge reception of product
  - SC can do it "in behalf of User"
- Ready to download
  - Right after the validation. It links to MapViewer and to download the product