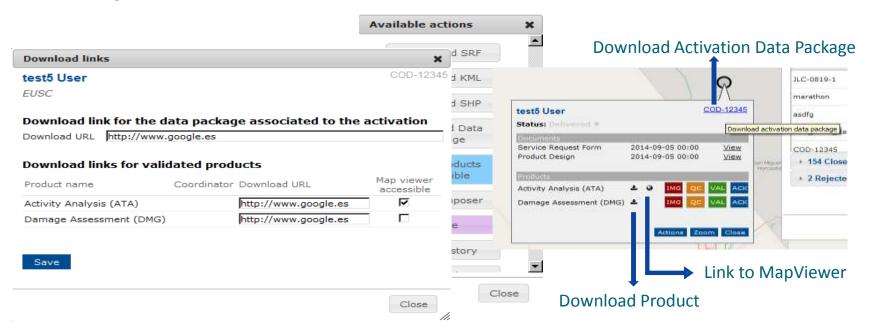

## tracasa 3.5. Workflow Manager

When products are assigned the user can track each product in the following states:

- Under production (IMG)
  - The input for the product has been received (imagery)
- Quality checked (QC)
  - Product elements have passed the QC
- Validated (VAL)
  - The product is ready for delivery
- Delivery acknowledged (ACK)
  - User has acknowledge reception of product
  - SC can do it "in behalf of User"
- Ready to download
  - Right after the validation. It links to MapViewer and to download the product

Make products accesible

MapViewer integration without logging in again.