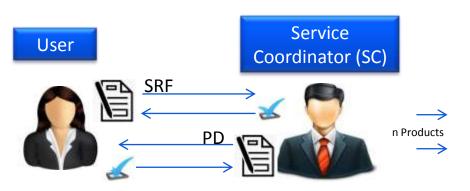

flicts', 'Situational Awareness', and 'Border Survey'.

#### G-NEXT project addresses the following services:

- Road Network Status Assessment
- Conflict Damage Assessment
- Critical Infrastructure Analysis
- Reference Map
- Support to Evacuation Plan
- Crisis Situation Map
- Border Map
- Camp Analysis
- Camp Monitoring Analysis
- Activity Report









#### **Partners**









## 2.1. PROJECT OVERVIEW



#### **Activation**

"The activity of a Service that is triggered by a user requests and which generates an output in the form of information that aims to fulfill the user needs".

This requires a process of request management, **image recollection**, **data processing**, **maps generation**, **quality check** and final products **validation**.

#### Main roles and how does it work



















#### WP 220 'Service Distribution' Tracasa Tasks:

- **Service Request Form (SRF)**
- **Follow Up Page**
- **Workflow Management Panel**
- **User Feedback form**







## 3. ACTIVATION MANAGER



Web application for management project workflow tasks.











#### Demo

- 3.1 General Description
- 3.2 Service Request Form (SRF)
- 3.3 Product Design (PD)









## **Production Work Plan (PWP)**

### After PD is accepted

- SC can assign a PC for each product
- Production Work Plan is uploaded













MapComposer integration without logging in again.









## tracasa 3.5. Workflow Manager



When products are assigned the user can track each product in the following states:

- Under production (IMG)
  - The input for the product has been received (imagery)
- Qu